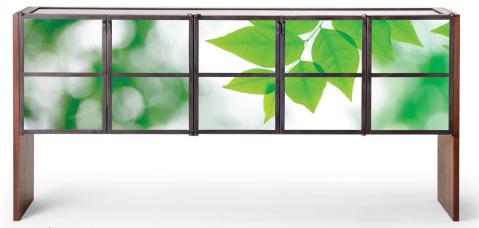

## REVERIE CASES WITH WOOD LEGS & PHOTO-BACKED DIGITAL GLASS

The Reverie Steel Frame Case brings a strong and elegant presence to any space. Now with the introduction of digitally printed glass, there are limitless possibilities of what you can do.

The options are endless with access to millions of images from bank photos or send us your personal digital files.

The metal case and wood legs are Hand-crafted with precision and refinement suitable to high-end luxury projects.