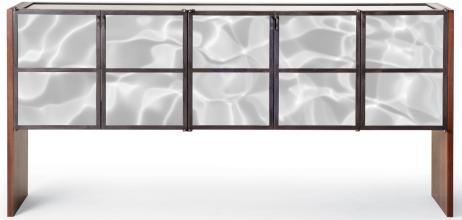

Image of pond water

Image of X-ray leaf in blue tint

Image of grass

Image of hanging leaves

Image of X-ray leaf in sepia

Image of water in swimming pool

## REVERIE CASES WITH WOOD LEGS & PHOTO-BACKED DIGITAL GLASS

The Reverie Steel Frame Case brings a strong and elegant presence to any space. Now with the introduction of digitally printed glass, there are limitless possibilities of what you can do.

The options are endless with access to millions of images from bank photos or send us your personal digital files.

The metal case and wood legs are Hand-crafted with precision and refinement suitable to high-end luxury projects.

## DIMENSIONS

75 3/8"L x 19D x 35H with veneered wood slab legs

Interior wood shelves, bottom and legs are available in our Standard woods and finishes.

Custom requests for digital images, dimensions and functionality are welcome.