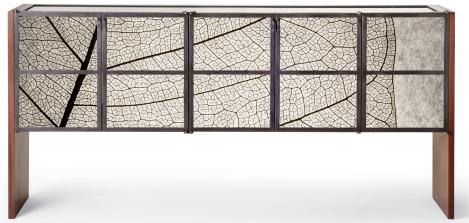

Image of pond water

Image of X-ray leaf in blue tint

Image of grass

Image of hanging leaves

Image of X-ray leaf in sepia

Image of water in swimming pool

## REVERIE CASES WITH WOOD LEGS & PHOTO-BACKED DIGITAL GLASS

The Reverie Steel Frame Case brings a strong and elegant presence to any space. Now with the introduction of digitally printed glass, there are limitless possibilities of what you can do.

The options are endless with access to millions of images from bank photos or send us your personal digital files.

The metal case and wood legs are Hand-crafted with precision and refinement suitable to high-end luxury projects.

## DIMENSIONS

75 3/8"L x 19D x 35H with veneered wood slab legs

Interior wood shelves, bottom and legs are available in our Standard woods and finishes.

Custom requests for digital images, dimensions and functionality are welcome.