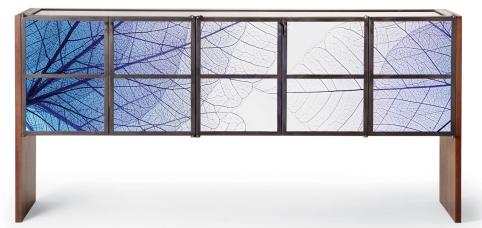

## REVERIE CASES WITH WOOD LEGS & PHOTO-BACKED DIGITAL GLASS

The Reverie Steel Frame Case brings a strong and elegant presence to any space. Now with the introduction of digitally printed glass, there are limitless possibilities of what you can do.

The options are endless with access to millions of images from bank photos or send us your personal digital files.

The metal case and wood legs are Hand-crafted with precision and refinement suitable to high-end luxury projects.