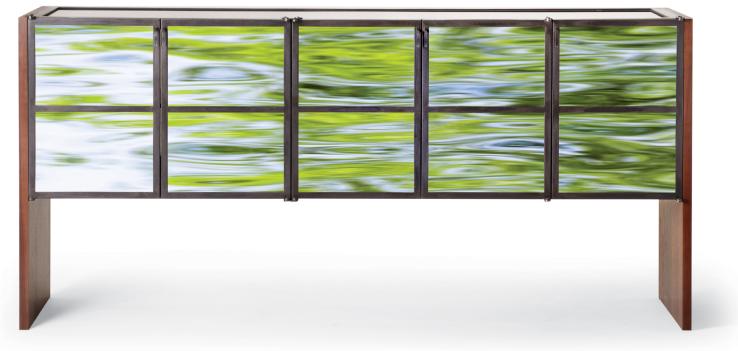

## REVERIE CASES WITH WOOD LEGS & PHOTO-BACKED DIGITAL GLASS

The Reverie Steel Frame Case brings a strong and elegant presence to any space. Now with the introduction of digitally printed glass, there are limitless possibilities of what you can do.

The options are endless with access to millions of images from bank photos or send us your personal digital files.

The metal case and wood legs are Hand-crafted with precision and refinement suitable to high-end luxury projects.