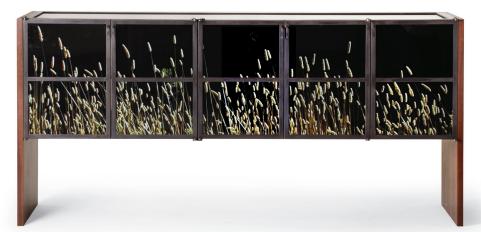

## REVERIE CASES WITH WOOD LEGS & PHOTO-BACKED DIGITAL GLASS

The Reverie Steel Frame Case brings a strong and elegant presence to any space. Now with the introduction of digitally printed glass, there are limitless possibilities of what you can do.

The options are endless with access to millions of images from bank photos or send us your personal digital files.

The metal case and wood legs are Hand-crafted with precision and refinement suitable to high-end luxury projects.